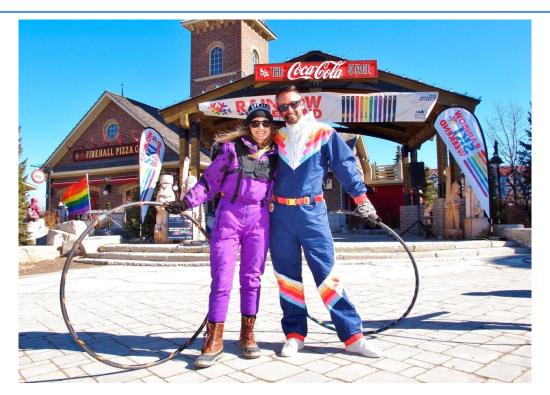

CHECK OUT THE 2018 EVENT VIDEO: <a href="https://youtu.be/Kg98YRX4DOU">https://youtu.be/Kg98YRX4DOU</a>

The Event: Rainbow Ski Weekend March 23-24, 2019

Rainbow Ski Weekend is an LGBTQ celebration of diversity featuring a flag raising ceremony, outdoor entertainment, family-friendly activities, groove dancing, interactive drumming, scavenger hunts, "Instagramable" activations, an opening reception, a Saturday après party, and a Saturday night party! The inaugural event took place last year, bringing in a diverse and energetic audience! We're proud to be working with local organizations like the Rainbow Club of Southern Georgian Bay, Grey Bruce Pride and Fierté Simcoe Pride to support our LGBTQ community.