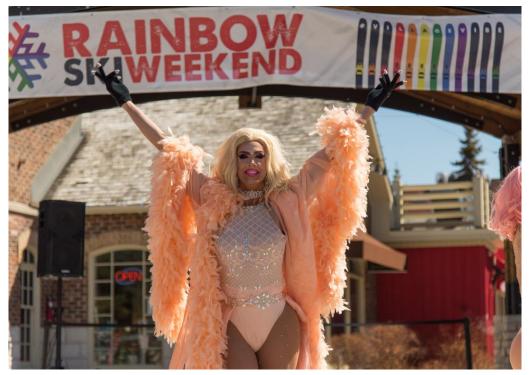

CHECK OUT THE 2018 EVENT VIDEO: https://youtu.be/Kg98YRX4DOU

The Event: Rainbow Ski Weekend

March 23-24, 2019

Rainbow Ski Weekend is an LGBTQ celebration of diversity featuring a flag raising ceremony, outdoor entertainment, family-friendly activities, groove dancing, interactive drumming, scavenger hunts, "Instagramable" activations, an opening reception, a Saturday après party, and a Saturday night party! The inaugural event took place last year, bringing in a diverse and energetic audience! We're proud to be working with local organizations like the Rainbow Club of Southern Georgian Bay, Grey Bruce Pride and Fierté Simcoe Pride to support our LGBTQ community.